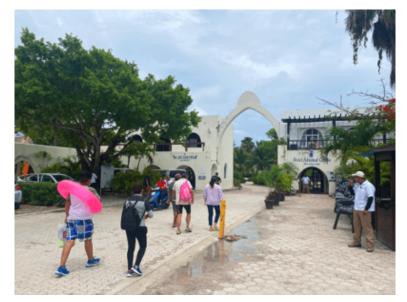

# Directions

### Address

Lol Ka'naab

Camino a Yal Ku

Akumal Norte, Tulum

Quintana Roo, 77776

Mexico

open google map

#### **GPS** coordinates

20.405877, -87.309748

#### Directions from Cancun airport

- 1. Exit the airport and turn right to reach the highway.
- 2. Take the Cancun-Tulum highway (307) southbound.
- Continue on the highway for approximately 50 km (31 miles).
- 4. Turn left onto the road that leads to Akumal.
- 5. Continue straight until you reach Akumal.





Drive through the Arch



Go Past the Security Gate



Arrive at Lol Ka'naab

## Lol Ka'naab Guestbook

- <u>Car Rentals & Transportation</u>
- General Rules For Guests
- Parking
- Weather
- Groceries
- <u>Utilities</u>
- Activities

- <u>Restaurants In Akumal</u>
- <u>Directions</u>
- Tipping
- <u>Emergency Contacts</u>
- Holidays & Annual Events