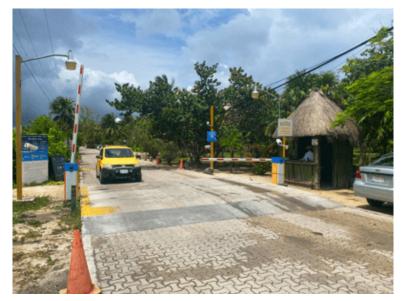

# Directions

### Address

Lol Ka'naab

Camino a Yal Ku

Akumal Norte, Tulum

Quintana Roo, 77776

Mexico

open google map

#### **GPS** coordinates

20.405877, -87.309748

#### Directions from Cancun airport

- 1. Exit the airport and turn right to reach the highway.
- 2. Take the Cancun-Tulum highway (307) southbound.
- Continue on the highway for approximately 50 km (31 miles).
- 4. Turn left onto the road that leads to Akumal.
- 5. Continue straight until you reach Akumal.





Drive through the Arch



Go Past the Security Gate



Arrive at Lol Ka'naab

## Lol Ka'naab Guestbook

- <u>Car Rentals & Transportation</u>
- General Rules For Guests
- Parking
- Weather
- Groceries
- <u>Utilities</u>
- Activities

- <u>Restaurants In Akumal</u>
- <u>Directions</u>
- Tipping
- <u>Emergency Contacts</u>
- Holidays & Annual Events