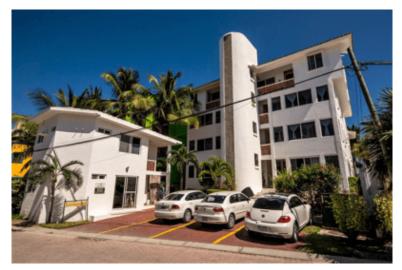

# Directions

### Address

Lol Ka'naab

Camino a Yal Ku

Akumal Norte, Tulum

Quintana Roo, 77776

Mexico

open google map

#### **GPS** coordinates

20.405877, -87.309748

#### Directions from Cancun airport

- 1. Exit the airport and turn right to reach the highway.
- 2. Take the Cancun-Tulum highway (307) southbound.
- Continue on the highway for approximately 50 km (31 miles).
- 4. Turn left onto the road that leads to Akumal.
- 5. Continue straight until you reach Akumal.





Drive through the Arch



Go Past the Security Gate



Arrive at Lol Ka'naab

## Lol Ka'naab Guestbook

- <u>Car Rentals & Transportation</u>
- General Rules For Guests
- Parking
- Weather
- Groceries
- <u>Utilities</u>
- Activities

- <u>Restaurants In Akumal</u>
- <u>Directions</u>
- Tipping
- <u>Emergency Contacts</u>
- Holidays & Annual Events