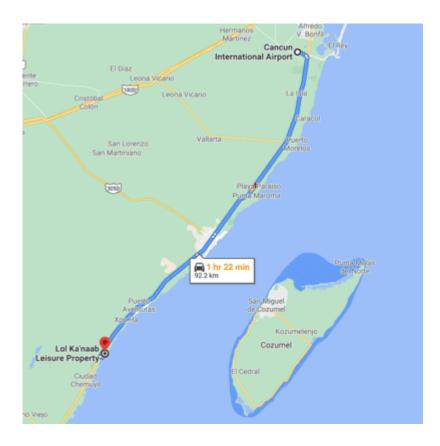

#### **GPS** coordinates

20.405877, -87.309748

#### Directions from Cancun airport

- 1. Exit the airport and turn right to reach the highway.
- 2. Take the Cancun-Tulum highway (307) southbound.
- Continue on the highway for approximately 50 km (31 miles).
- 4. Turn left onto the road that leads to Akumal.
- 5. Continue straight until you reach Akumal.